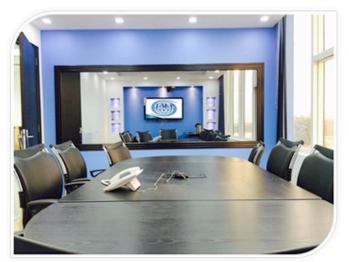

## Group room and Client room facilities

#### Group Room:

- ► Table enough to 12 persons
- Luxury chairs for more comfortable to the respondents
- ► LED TV Sony 55-inch 3D Full HD
- ► Flip charts
- ► High quality microphone
- ► Full HD camera wide range
- ► DVD recorder
- 2 channels translator (Arabic & English)
- Minibar and entertainment facilities indoor
- Focus vision camera (Auto Focus)