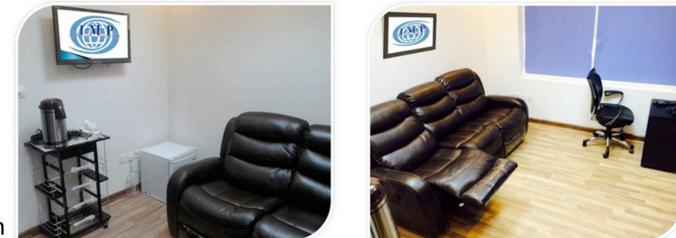

## Group room and Client room facilities

## Group room and Client room facilities

Client Room:

- ► Sea view
- Comfortable sofa and chairs
- Enough for 7 persons
- High quality headphones
- One side mirror glass (3m width and 1,2 m highest)
- Audio sectors distributed around the room
- ► LED TV to follow up the group
- Minibar and entertainment facilities indoor
- ► IN-front table for writing
- Separate channel for translator