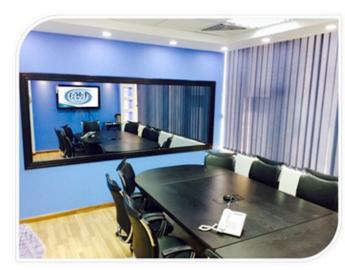

## Group room and Client room facilities

#### Group Room:

- ► Table enough to 12 persons
- Luxury chairs for more comfortable to the respondents
- ► LED TV Sony 55-inch 3D Full HD
- ► Flip charts
- ► High quality microphone
- ► Full HD camera wide range
- ► DVD recorder
- 2 channels translator (Arabic & English)
- Minibar and entertainment facilities indoor
- Focus vision camera (Auto Focus)