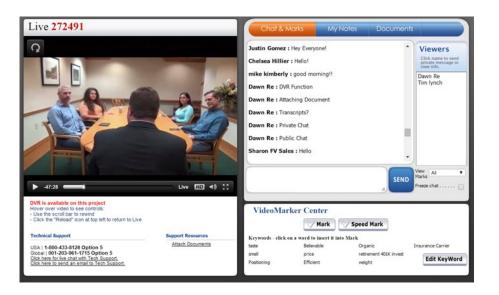

#### Agency Company

- Mobile Streaming:
- ► View your qualitative research live, on-the-go from your mobile device. Mobile streaming on the iPad has all the same functionality as VideoStreaming<sup>™</sup>, including VideoMarker<sup>™</sup> software and live chat.
- We also offer improved video and audio with High Definition (HD) VideoStreaming<sup>™</sup>.
- FocusVision technologies enable qualitative researchers to get close to customers, observe their stories and enable better insights.
- From video streaming to mobile platforms, we are here so you can be there.

#### ► A range of features

- Groups can include up to 8 participants plus moderator with an unlimited number of observers. InterVu<sup>®</sup> includes facial recognition software to identify professional respondents. InterVu<sup>®</sup> includes facial recognition software to identify professional respondents.
- Moderator training on the service is part of our standard offering. The moderator can reproduce virtually every activity conducted in a facility; including sharing and marking stimuli, story-telling and polling. The 'Filmstrip' mode enlarges the video of the respondent who is speaking. Our VideoMarker<sup>™</sup> software time-stamps key moments of the research.
- For each project we convert and upload the stimuli, pre-test all the respondents and, if necessary, ship webcams. We also provide a 12 month online archive.

#### Agency Company

- Observe online focus groups and in-depth interviews live from your office, home or wherever you have access to the internet. Groups are projected live from the world's largest research facility network of over 1,400 locations across 58 countries. Additional facilities can be installed at no cost. We go wherever your research is taking place.
- ► VideoStreaming<sup>™</sup> provides a reliable, secure, live stream for qualitative market research. Viewers can communicate with colleagues in the backroom or at any remote location via live chat among observers and moderators.
- Avoid the hassle and cost of travel In a fast shrinking world, you need to understand how people perceive your brand, product or service anywhere, any time. But it's just not feasible to attend focus groups or do in-depth interviews in person every time. With VideoStreaming<sup>™</sup> you save travel costs and hassle - so can put that time towards thinking and analysis. Our VideoMarker<sup>™</sup> software and clipping services time-stamp key moments of the research, improving analysis.
- In a fast shrinking world, you need to understand how people perceive your brand, product or service anywhere, any time. But it's just not feasible to attend focus groups or do in-depth interviews in person every time. With VideoStreaming<sup>™</sup> you save travel costs and hassle so can put that time towards thinking and analysis.
- Our VideoMarker<sup>™</sup> software and clipping services time-stamp key moments of the research, improving analysis.
- Without travel, and with an unlimited number of remote viewers, all team members can participate in the research and contribute, without increasing their carbon footprint!
- ▶ 24/7 tech support via phone, chat and email12 months free online archive.
- Our platform is over 99% reliable and meets the most stringent security standards in the world.