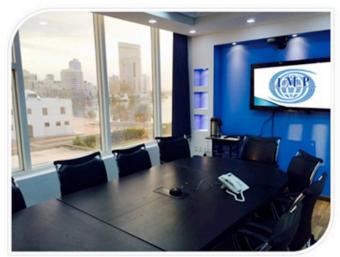

## Group room and Client room facilities

#### Group Room:

- ► Table enough to 12 persons
- Luxury chairs for more comfortable to the respondents
- ► LED TV Sony 55-inch 3D Full HD
- ► Flip charts
- ► High quality microphone
- ► Full HD camera wide range
- ► DVD recorder
- 2 channels translator (Arabic & English)
- Minibar and entertainment facilities indoor
- Focus vision camera (Auto Focus)